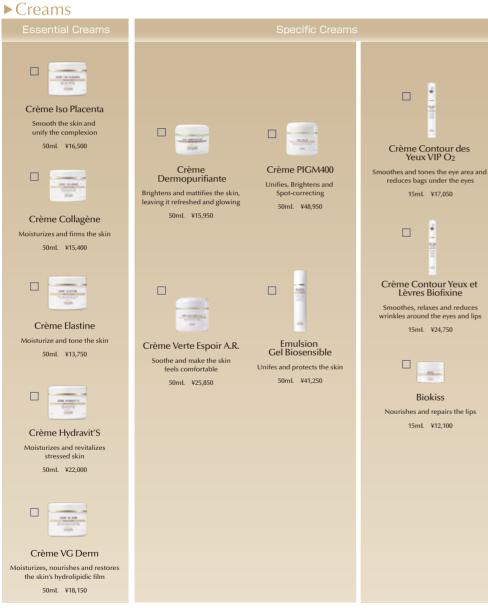

[How to use] Apply a hazelunt-sized amount of Crème all over the face, neck and cleavage.

Apply a hazelunt-sized amount of Crème all over the face, neck and cleavage.

[How to use] Apply appropriate amount to a specific area. [How to use]

neck and cleavage.

Apply a hazelunt-sized amount of Crème all over the face,