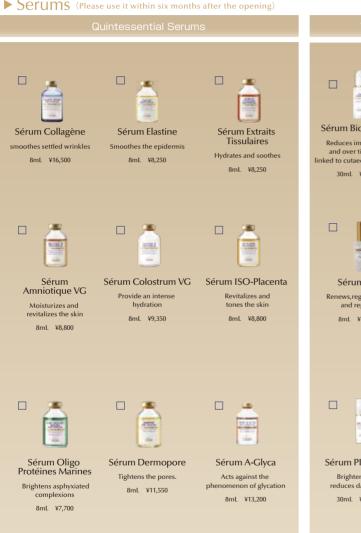

## Treatment Stage

During this stage, products containing the highest concentrations of active ingredients are applied to "recondition" the epidermis and help activate both its regenerative properties and those of the skin's deeper structures. The skin is a complex organ designed forprotection and communication that regenerates miraculously every month throughout our entire lives. The unique benefits of these cutting edge, customized skin care treatments are both immediate and lasting, even for particularly imbalanced "Skin Instant"

### ▶ Creams

[How to use] Take a few drops of the Sérum. Onto clean skin, apply the Sérum morning and night over the entire face, neck and décolleté using gentle ascending movements until the complete absorption of the product.

## **Treatment Stage**

During this stage, products containing the highest concentrations of active ingredients are applied to "recondition" the epidermis and help activate both its regenerative properties and those of the skin's deeper structures. The skin is a complex organ designed forprotection and communication that regenerates miraculously every month throughout our entire lives. The unique benefits of these cutting edge, customized skin care treatments are both immediate and lasting, even for particularly imbalanced "Skin Instant"