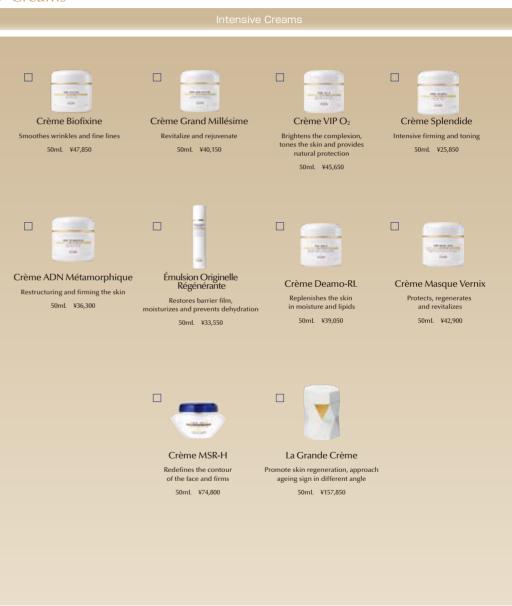

[How to use] Apply a hazelunt-sized amount of Crème all over the face, neck and cleavage.