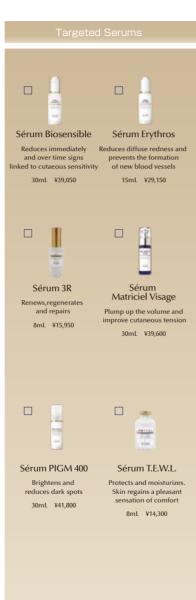

### ▶ Creams

[How to use] Take a few drops of the Sérum. Onto clean skin, apply the Sérum morning and night over the entire face, neck and décolleté using gentle ascending movements until the complete absorption of the product.