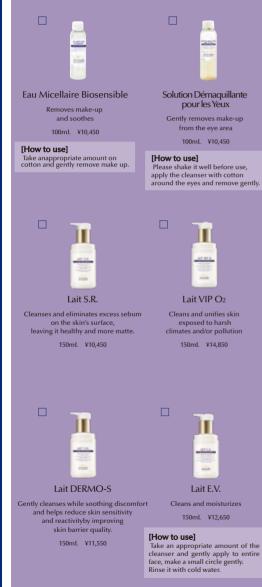

# **Initialization Stage**

Like many skin specialsts, Doctor Allouche believes that the epidermis is central to skin care. It is the skin's outer layer and the ultimate barrier which protects the integrity of our inner world. The epidermis' noble functions must be respected and it should receive customized treatment applied according to a precise and rigorous ritual. At Biologique Recherche we believe this stage is essential.

## ▶ Cleansers



### **▶** Lotions



## **►** Masks



## Treatment Stage

During this stage, products containing the highest concentrations of active ingredients are applied to "recondition" the epidermis and help activate both its regenerative properties and those of the skin's deeper structures. The skin is a complex organ designed forprotection and communication that regenerates miraculously every month throughout our entire lives. The unique benefits of these cutting edge, customized skin care treatments are both immediate and lasting, even for particularly imbalanced "Skin Instant"







### ▶ Creams



[How to use] Take a few drops of the Sérum. Onto clean skin, apply the Sérum morning and night over the entire face, neck and décolleté using gentle ascending movements until the complete absorpti