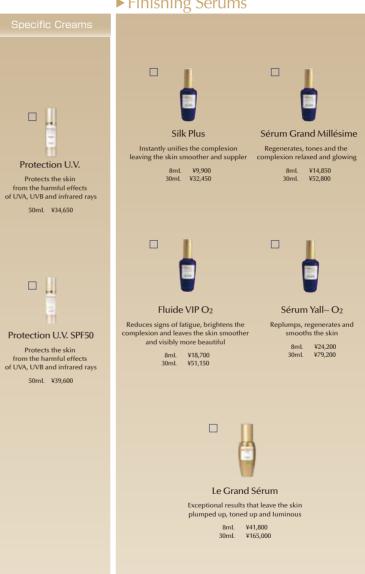

## ► Finishing Serums

[How to use] Apply a few drops of séums to the eye area,

and all over the face, neck and cleavage in the morning

and / or in the evening

[How to use] Using your finger or the brush, dab onto clean and dry skin after your daily skincare product.

Serum De Teint N°1

Protect from blue light,

keep the moisture level

and unify the complexion.

The funishing serum with skin care

and natural makeup base.

30mL ¥31,900

Serum De Teint N°2 Protect from blue light, keep the moisture level and unify the complexion.

The funishing serum with skin care

and natural makeup base.

30mL ¥31,900

Serum De Teint N°3

Protect from blue light, keep the moisture level

and unify the complexion.

The funishing serum with skin care

and natural makeup base.

30mL ¥31,900

Pinceau Pour Serum de Teint

¥11,000

Huile Détente

Relaxes, helps release tension and infuses a sens of inner peace

100mL ¥26,950

Lipogen AC

Anti-cellulite body oil, and improving the "orange peel" effect