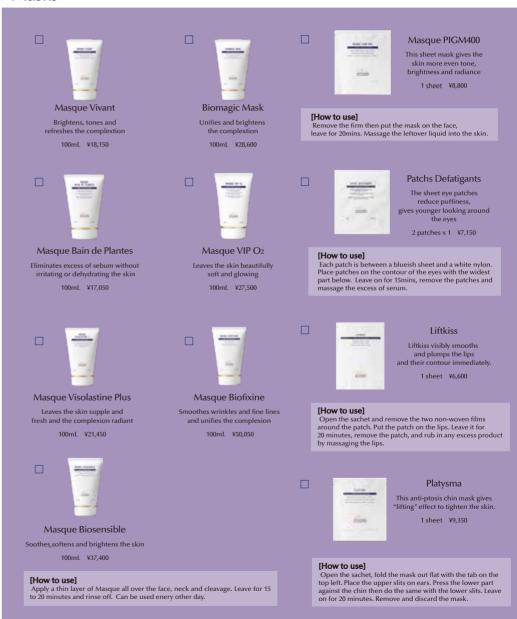

# **Initialization Stage**

Like many skin specialsts, Doctor Allouche believes that the epidermis is central to skin care. It is the skin's outer layer and the ultimate barrier which protects the integrity of our inner world. The epidermis' noble functions must be respected and it should receive customized treatment applied according to a precise and rigorous ritual. At Biologique Recherche we believe this stage is essential.

## ▶ Cleansers



### **▶** Lotions



## **►** Masks



## Treatment Stage

During this stage, products containing the highest concentrations of active ingredients are applied to "recondition" the epidermis and help activate both its regenerative properties and those of the skin's deeper structures. The skin is a complex organ designed forprotection and communication that regenerates miraculously every month throughout our entire lives. The unique benefits of these cutting edge, customized skin care treatments are both immediate and lasting, even for particularly imbalanced "Skin Instant"







### ▶ Creams



[How to use] Take a few drops of the Sérum. Onto clean skin, apply the Sérum morning and night over the entire face, neck and décolleté using gentle ascending movements until the complete absorption of the product.

[How to use] Apply