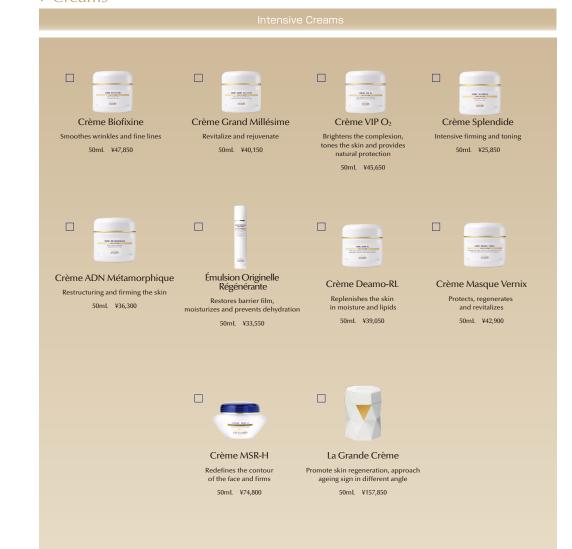

#### ► Creams

[How to use] Take a few drops of the Sérum. Onto clean skin, apply the Sérum morning and night over the entire face, neck and décolleté using gentle ascending movements until the complete absorption of the product.

[How to use] Apply a hazelunt-sized amount of Crème all over the face, neck and cleavage.