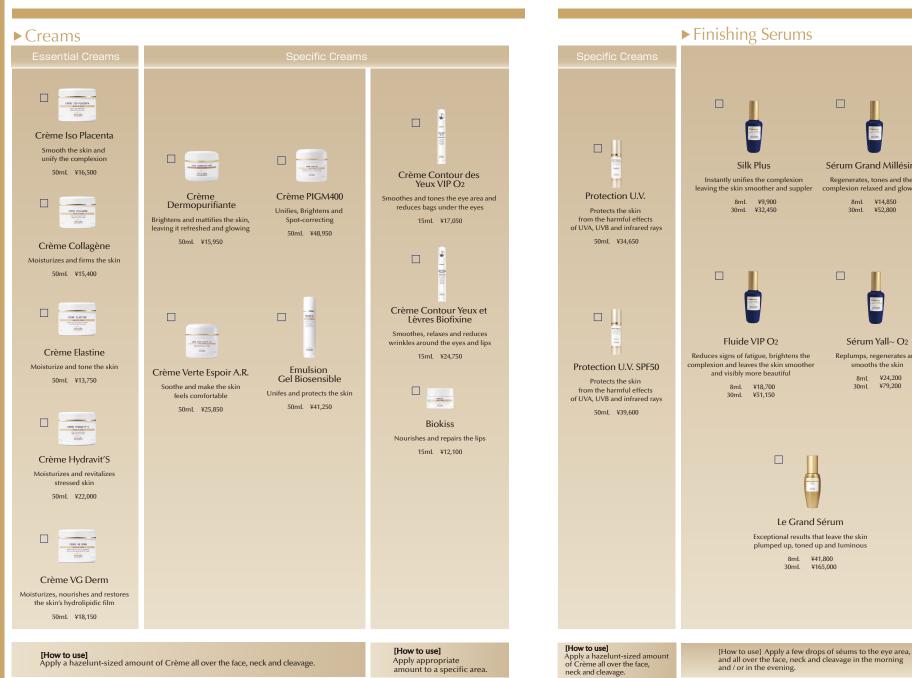

#### ► Creams

[How to use] Take a few drops of the Sérum. Onto clean skin, apply the Sérum morning and night over the entire face, neck and décolleté using gentle ascending movements until the complete absorption of the product.

[How to use] Apply a hazelunt-sized amount of Crème all over the face, neck and cleavage.