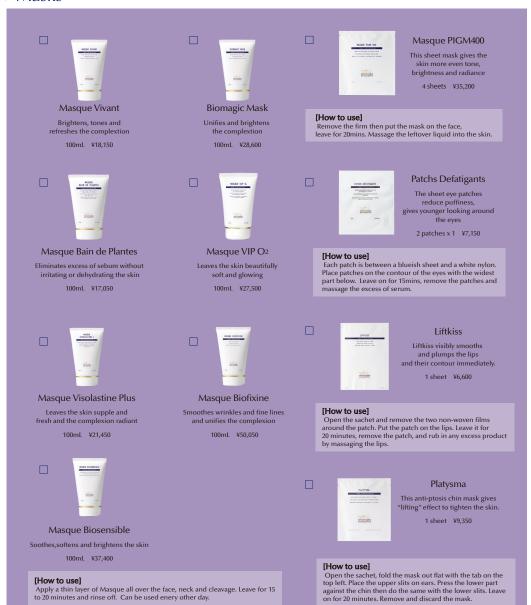

# **Initialization Stage**

CE

 $\checkmark$ 

Ъ

Like many skin specialsts, Doctor Allouche believes that the epidermis is central to skin care. It is the skin's outer layer and the ultimate barrier which protects the integrity of our inner world. The epidermis' noble functions must be respected and it should receive customized treatment applied accprding to a precise and rigorous ritual. At Biologique Recherche we believe this stage is essential.





#### ► Masks



## Treatment Stage

During this stage, products containing the highest concentrations of active ingredients are applied to "recondition" the epidermis and help activate both its regenerative properties and those of the skin'sdeeper structures. The skin is a complex organ designed forprotection and communication that regenerates miraculously every month throughout our entire lives. The unique benefits of these cutting edge, customized skin care treatments are both immediate and lasting, even for particularly imbalanced "Skin Instant"



#### ► Creams



[How to use] Take a few drops of the Sérum. Onto clean skin, apply the Sérum morning and night over the entire face, neck and décolleté using gentle ascending movements until the complete absorption of the product.

[How to use] Apply a ha