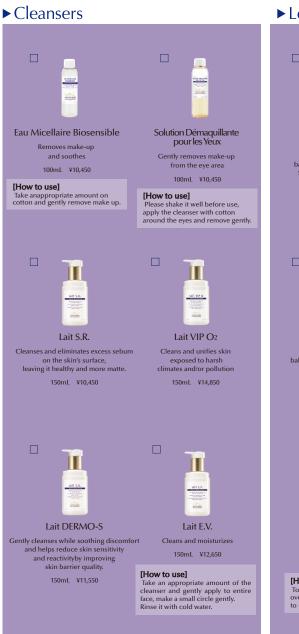

# **Initialization Stage**

CE

 $\checkmark$ 

Ъ

Like many skin specialsts, Doctor Allouche believes that the epidermis is central to skin care. It is the skin's outer layer and the ultimate barrier which protects the integrity of our inner world. The epidermis' noble functions must be respected and it should receive customized treatment applied accprding to a precise and rigorous ritual. At Biologique Recherche we believe this stage is essential.





#### ► Masks



## Treatment Stage

During this stage, products containing the highest concentrations of active ingredients are applied to "recondition" the epidermis and help activate both its regenerative properties and those of the skin'sdeeper structures. The skin is a complex organ designed forprotection and communication that regenerates miraculously every month throughout our entire lives. The unique benefits of these cutting edge, customized skin care treatments are both immediate and lasting, even for particularly imbalanced "Skin Instant"



#### ► Creams



[How to use] Take a few drops of the Sérum. Onto clean skin, apply the Sérum morning and night over the entire face, neck and décolleté using gentle ascending movements until the complete absorption of the product.

[How