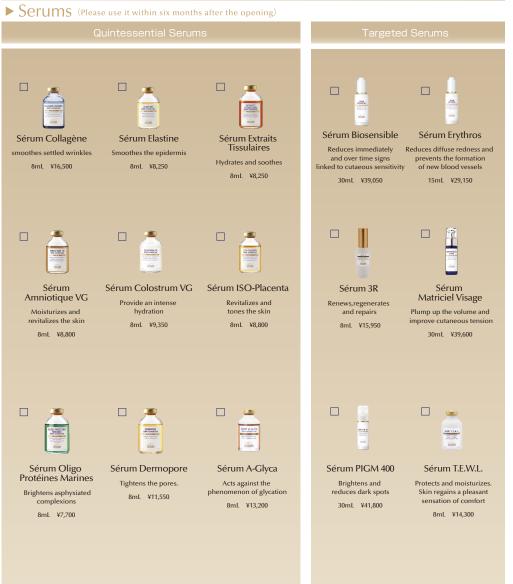

the integrity of our inner world. The epidermis' noble functions must be respected and it should receive customized treatment applied accprding to a precise and rigorous ritual. At Biologique Recherche we believe this stage is essential.





#### ► Masks



## Treatment Stage

During this stage, products containing the highest concentrations of active ingredients are applied to "recondition" the epidermis and help activate both its regenerative properties and those of the skin'sdeeper structures. The skin is a complex organ designed forprotection and communication that regenerates miraculously every month throughout our entire lives. The unique benefits of these cutting edge, customized skin care treatments are both immediate and lasting, even for particularly imbalanced "Skin Instant"



#### ► Creams



[How to use] Take a few drops of the Sérum. Onto clean skin, apply the Sérum morning and night over the entire face, neck and décolleté using gentle ascending movements until the complete absorption of the product.

[How to use] Apply a hazelunt-sized amount of Crème all over the face, neck and cleavage.

## **Treatment Stage**

During this stage, products containing the highest concentrations of active ingredients are applied to "recondition" the epidermis and help activate both its regenerative properties and those of the skin's deeper structures. The skin is a complex organ designed forprotection and communication that regenerates miraculously every month throughout our entire lives. The unique benefits of these cutting edge, customized skin care treatments are both i