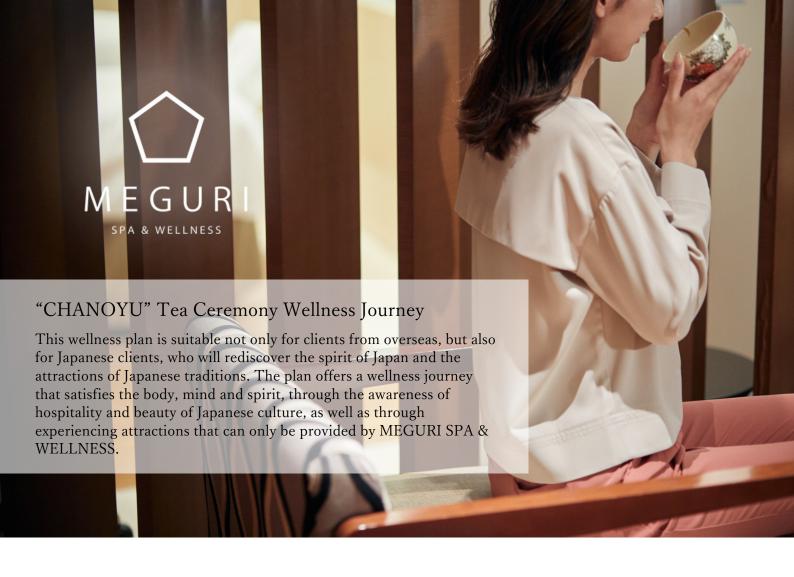

## "CHANOYU" Tea Ceremony Wellness Journey Plan

120 minutes, 41,000 Yen (tax inclusive)

※ A service charge of 15% will be added separately.

Treatment Description:

Tea Ceremony Experience 15 minutes + Customized Treatment 105 minutes (total time required 150 minutes)

The wellness journey begins with a tea ceremony, where the therapist artfully prepares a cup of tea for you. After experiencing the spirit of hospitality through the tea ceremony, the treatment starts with a foot bath and deep breathing session, while listening to harmonious Japanese musical tones.